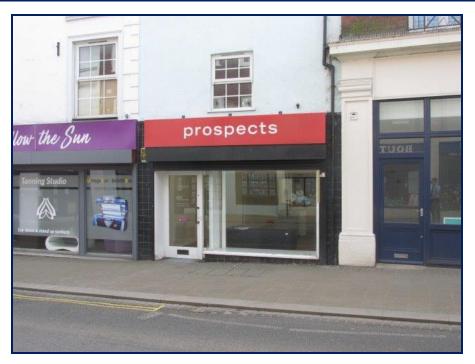

## TO LET – NEW LEASE - £11,750 per annum exclusive

The property is located in a prominent position in the town centre of Wellingborough and benefits from a good sized frontage, large sales area, rear office, kitchen and rear access. The premises has timber flooring, fluorescent lighting throughout, alarm system and roller shutter door.

Nearby retailers include Legends Barbers, Follow the Sun Tanning Studio and Top Tips Beauty Salon.

Wellingborough has a population of 72,000 with a wider catchment area from the surrounding villages.

21 SILVER STREET, WELLINGBOROUGH, NORTHANTS NN8 1AY Tel: (01933) 441464